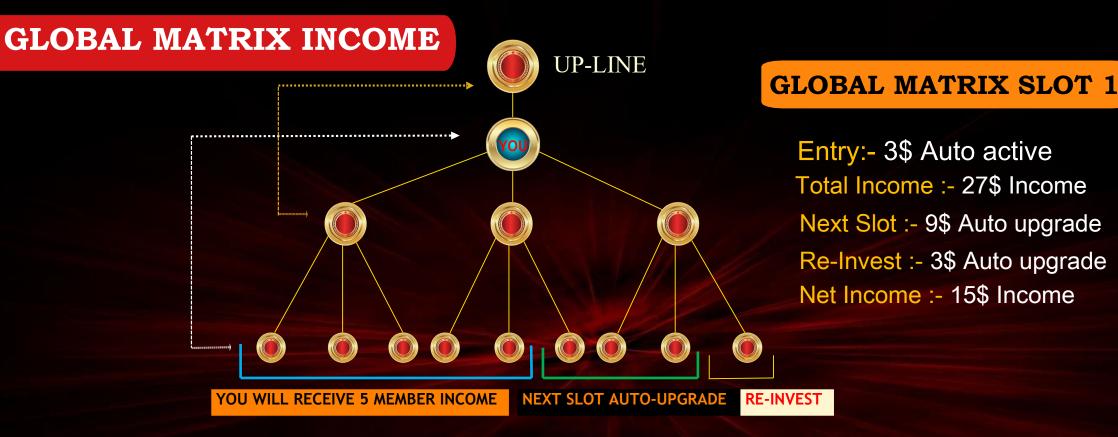

\* Self matrix 10 slot income chart show that how much income you earn self matrix every slot again and again.

- Global matrix 3\*3 two line forced matrix 10 slot system .Member who takes 3 places below you in the first line their payment goes to your upline and member who takes places in the second line their 100% payment goes to you.
- All slot fulfil system Globally team, so all member Who join System after you will be your down auto Placed moving top to bottom and left to right methods and you received global matrix income. all slot similar and work in the same way.
- \* Second line 5 member payment You will receive and next 3 member payment goes to next slot auto-upgrade. last member payment goes to Re-Invest and repeat the same slot for you again and you receive income from it again.

### **GLOBAL MATRIX INCOME**

Eco World

S

| SLOT 2                                          | SLOT 3                                            | SLOT 4                                            | SLOT 5                                           |
|-------------------------------------------------|---------------------------------------------------|---------------------------------------------------|--------------------------------------------------|
| Total Income :- 81\$                            | Total Income :- 243\$                             | Total Income :- 729\$                             | Total Income :- 2187\$                           |
| Next Slot:- 27\$                                | Next Slot :- 81\$                                 | Next Slot :- 243\$                                | Next Slot :- 729\$                               |
| Auto Re-Invest :- 9\$<br>Net Income :- 45\$     | Auto Re-Invest :- 27\$<br>Net Income :- 135\$     | Auto Re-Invest :- 81\$<br>Net Income :- 405\$     | Auto Re-Invest :- 243\$<br>Net Income :- 1215\$  |
| SLOT 6                                          | SLOT 7                                            | SLOT 8                                            | SLOT 9                                           |
| Total Income :- 6561\$<br>Next Slot :- 2187\$   | Total Income :- 19683\$<br>Next Slot:- 6561\$     | Total Income :- 59049\$<br>Next Slot:- 19683\$    | Total Income :- 177147\$<br>Next Slot:- 59049\$  |
| Auto Re-Invest :- 729\$<br>Net Income :- 3645\$ | Auto Re-Invest :- 2187\$<br>Net Income :- 10935\$ | Auto Re-Invest :- 6561\$<br>Net Income :- 32805\$ | Auto Re-Invest :- 19683<br>Net Income :- 98415\$ |

- \* All next slot auto upgrade when previous slot complete. so no need any slot manually upgrade.
- When any slot complete, auto Re-Invest and repeat the same slot for you again and you receive income \* from it again.