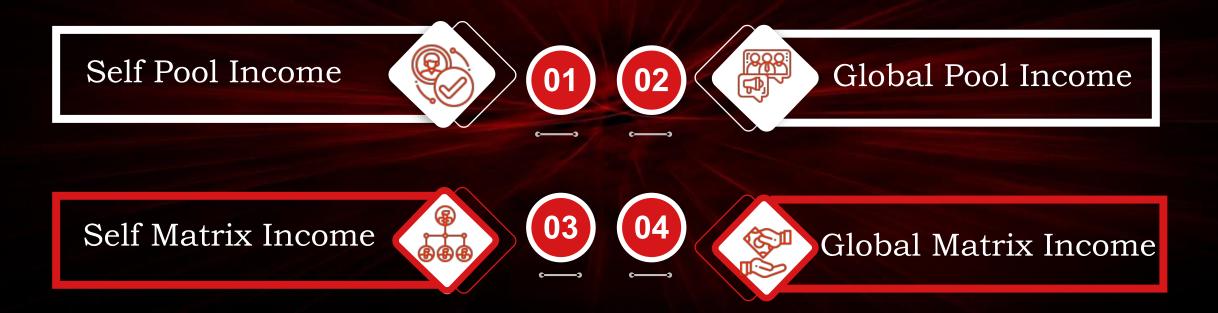

### **TYPE OF INCOME**

Ecoworld system member earn 4 types of working and non working income

#### **SELF POOL INCOME**

| LEVEL | TEAM | PACKAGE | TURN OVER       | NEXT LEVEL<br>AUTO-UPGRADE | INCOME   |
|-------|------|---------|-----------------|----------------------------|----------|
| 1     | 3    | 3\$     | 3*3=9           | 2*3=6\$                    | 3\$      |
| 2     | 9    | 6\$     | 9*6=54          | 4*6=24\$                   | 30\$     |
| 3     | 27   | 24\$    | 27*24=648       | 8*24=192\$                 | 456\$    |
| 4     | 81   | 192\$   | 81*192=15552    | 16*192=3072\$              | 12480\$  |
| 5     | 243  | 3072\$  | 243*3072=746496 | NO UPGRADE                 | 746496\$ |

#### **GLOBAL POOL INCOME**

| LEVEL | TEAM | PACKAGE | TURN OVER         | NEXT LEVEL<br>AUTO-UPGRADE | INCOME   |
|-------|------|---------|-------------------|----------------------------|----------|
| 1     | 3    | 3\$     | 3*3=9\$           | 2*3=6\$                    | 3\$      |
| 2     | 9    | 6\$     | 9*6=54\$          | 4*6=24\$                   | 30\$     |
| 3     | 27   | 24\$    | 27*24=648\$       | 8*24=192\$                 | 456\$    |
| 4     | 81   | 192\$   | 81*192=15552\$    | 16*192=3072\$              | 12480\$  |
| 5     | 243  | 3072\$  | 243*3072=746496\$ | NO UPGRADE                 | 746496\$ |

- Self matrix 3\*3 two line matrix 10 slot system. Member who takes 3 places below you in the first line their payment goes to your upline and member who takes places in the second line their 100% payment goes to you.
- Self matrix slot fulfil your upline overflow (invited member of your upline), Self invited member and downline member moving top to bottom and left to right methods. All slot similar and work in the same way.
- Second line 5 member payment you will receive and next 3 member payment goes to next slot Auto-upgrade. last member payment goes to Re-Invest and repeat the same slot for you again and You receive income from it again.

\* Self matrix 10 slot income chart show that how much income you earn self matrix every slot again and again.

- Global matrix 3\*3 two line forced matrix 10 slot system .Member who takes 3 places below you in the first line their payment goes to your upline and member who takes places in the second line their 100% payment goes to you.
- All slot fulfil system Globally team, so all member Who join System after you will be your down auto Placed moving top to bottom and left to right methods and you received global matrix income. all slot similar and work in the same way.
- \* Second line 5 member payment You will receive and next 3 member payment goes to next slot auto-upgrade. last member payment goes to Re-Invest and repeat the same slot for you again and you receive income from it again.