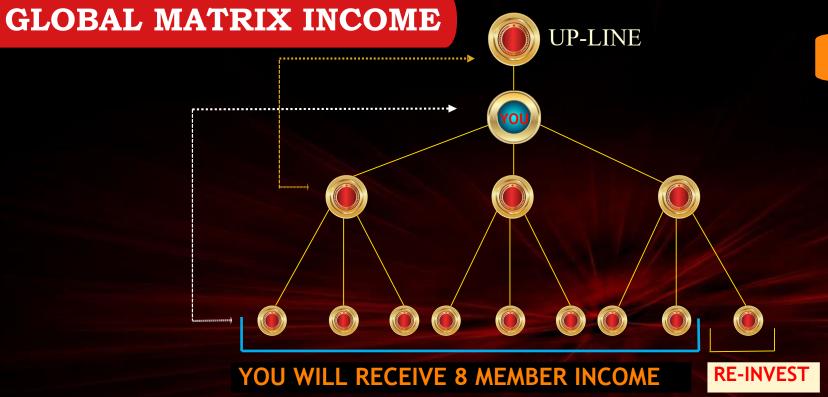

\* Self matrix 10 slot income chart show that how much income you earn self matrix every slot again and again.

- Global matrix 3\*3 two line forced matrix 10 slot system .Member who takes 3 places below you in the first line their payment goes to your upline and member who takes places in the second line their 100% payment goes to you.
- All slot fulfil system Globally team, so all member Who join System after you will be your down auto Placed moving top to bottom and left to right methods and you received global matrix income. all slot similar and work in the same way.
- \* Second line 5 member payment You will receive and next 3 member payment goes to next slot auto-upgrade. last member payment goes to Re-Invest and repeat the same slot for you again and you receive income from it again.

### **GLOBAL MATRIX INCOME**

Eco World

S

| SLOT 2                                          | SLOT 3                                            | SLOT 4                                            | SLOT 5                                           |
|-------------------------------------------------|---------------------------------------------------|---------------------------------------------------|--------------------------------------------------|
| Total Income :- 81\$                            | Total Income :- 243\$                             | Total Income :- 729\$                             | Total Income :- 2187\$                           |
| Next Slot:- 27\$                                | Next Slot :- 81\$                                 | Next Slot :- 243\$                                | Next Slot :- 729\$                               |
| Auto Re-Invest :- 9\$<br>Net Income :- 45\$     | Auto Re-Invest :- 27\$<br>Net Income :- 135\$     | Auto Re-Invest :- 81\$<br>Net Income :- 405\$     | Auto Re-Invest :- 243\$<br>Net Income :- 1215\$  |
| SLOT 6                                          | SLOT 7                                            | SLOT 8                                            | SLOT 9                                           |
| Total Income :- 6561\$<br>Next Slot :- 2187\$   | Total Income :- 19683\$<br>Next Slot:- 6561\$     | Total Income :- 59049\$<br>Next Slot:- 19683\$    | Total Income :- 177147\$<br>Next Slot:- 59049\$  |
| Auto Re-Invest :- 729\$<br>Net Income :- 3645\$ | Auto Re-Invest :- 2187\$<br>Net Income :- 10935\$ | Auto Re-Invest :- 6561\$<br>Net Income :- 32805\$ | Auto Re-Invest :- 19683<br>Net Income :- 98415\$ |

- \* All next slot auto upgrade when previous slot complete. so no need any slot manually upgrade.
- When any slot complete, auto Re-Invest and repeat the same slot for you again and you receive income \* from it again.