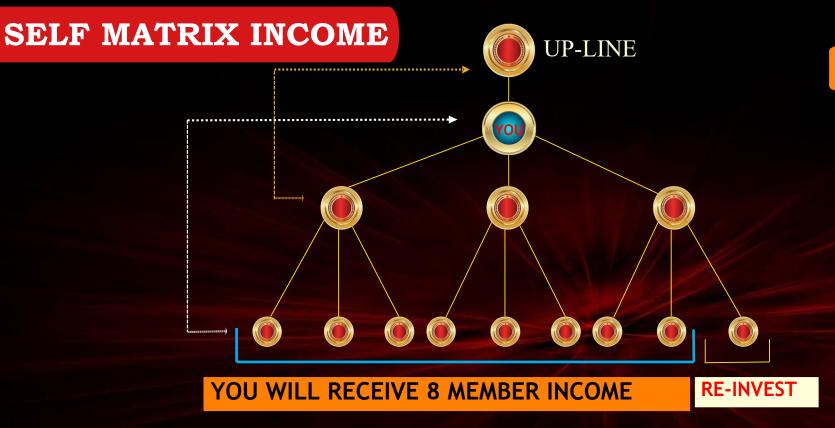

- Self matrix 3\*3 two line matrix 10 slot system. Member who takes 3 places below you in the first line their payment goes to your upline and member who takes places in the second line their 100% payment goes to you.
- Self matrix slot fulfil your upline overflow (invited member of your upline), Self invited member and downline member moving top to bottom and left to right methods. All slot similar and work in the same way.
- Second line 5 member payment you will receive and next 3 member payment goes to next slot Auto-upgrade. last member payment goes to Re-Invest and repeat the same slot for you again and You receive income from it again.

#### **SELF MATRIX INCOME**

| SLOT 2                  | SLOT 3                   | SLOT 4                   | SLOT 5                    |
|-------------------------|--------------------------|--------------------------|---------------------------|
| Total Income :- 81\$    | Total Income :- 243\$    | Total Income :- 729\$    | Total Income :- 2187\$    |
| Next Slot:- 27\$        | Next Slot :- 81\$        | Next Slot :- 243\$       | Next Slot :- 729\$        |
| Auto Re-Invest :- 9\$   | Auto Re-Invest :- 27\$   | Auto Re-Invest :- 81\$   | Auto Re-Invest :- 243\$   |
| Net Income :- 45\$      | Net Income :- 135\$      | Net Income :- 405\$      | Net Income :- 1215\$      |
| SLOT 6                  | SLOT 7                   | SLOT 8                   | SLOT 9                    |
| Total Income :- 6561\$  | Total Income :- 19683\$  | Total Income :- 59049\$  | Total Income :- 177147\$  |
| Next Slot :- 2187\$     | Next Slot:- 6561\$       | Next Slot:- 19683\$      | Next Slot:- 59049\$       |
| Auto Re-Invest :- 729\$ | Auto Re-Invest :- 2187\$ | Auto Re-Invest :- 6561\$ | Auto Re-Invest :- 19683\$ |
| Net Income :- 3645\$    | Net Income :- 10935\$    | Net Income :- 32805\$    | Net Income :- 98415\$     |

- All next slot auto upgrade when previous slot complete. so no need any slot manually upgrade. \*
- When any slot complete, auto Re-Invest & repeat the same slot for you again and you receive income \* From it again.