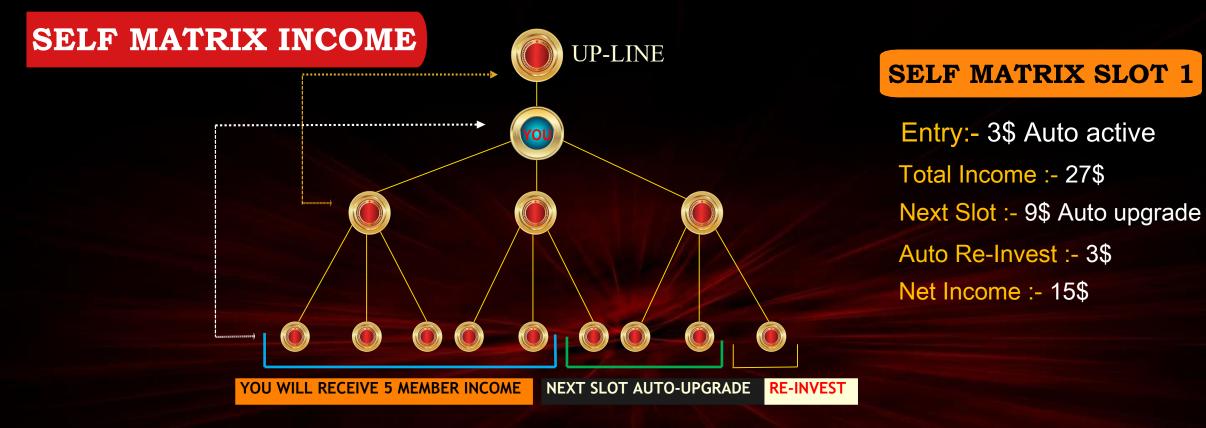

- Self matrix 3\*3 two line matrix 10 slot system. Member who takes 3 places below you in the first line their payment goes to your upline and member who takes places in the second line their 100% payment goes to you.
- Self matrix slot fulfil your upline overflow (invited member of your upline), Self invited member and downline member moving top to bottom and left to right methods. All slot similar and work in the same way.
- Second line 5 member payment you will receive and next 3 member payment goes to next slot Auto-upgrade. last member payment goes to Re-Invest and repeat the same slot for you again and You receive income from it again.

#### **SELF MATRIX INCOME**

| SLOT 2                  | SLOT 3                   | SLOT 4                   | SLOT 5                    |
|-------------------------|--------------------------|--------------------------|---------------------------|
| Total Income :- 81\$    | Total Income :- 243\$    | Total Income :- 729\$    | Total Income :- 2187\$    |
| Next Slot:- 27\$        | Next Slot :- 81\$        | Next Slot :- 243\$       | Next Slot :- 729\$        |
| Auto Re-Invest :- 9\$   | Auto Re-Invest :- 27\$   | Auto Re-Invest :- 81\$   | Auto Re-Invest :- 243\$   |
| Net Income :- 45\$      | Net Income :- 135\$      | Net Income :- 405\$      | Net Income :- 1215\$      |
| SLOT 6                  | SLOT 7                   | SLOT 8                   | SLOT 9                    |
| Total Income :- 6561\$  | Total Income :- 19683\$  | Total Income :- 59049\$  | Total Income :- 177147\$  |
| Next Slot :- 2187\$     | Next Slot:- 6561\$       | Next Slot:- 19683\$      | Next Slot:- 59049\$       |
| Auto Re-Invest :- 729\$ | Auto Re-Invest :- 2187\$ | Auto Re-Invest :- 6561\$ | Auto Re-Invest :- 19683\$ |
| Net Income :- 3645\$    | Net Income :- 10935\$    | Net Income :- 32805\$    | Net Income :- 98415\$     |

- All next slot auto upgrade when previous slot complete. so no need any slot manually upgrade. \*
- When any slot complete, auto Re-Invest & repeat the same slot for you again and you receive income \* From it again.